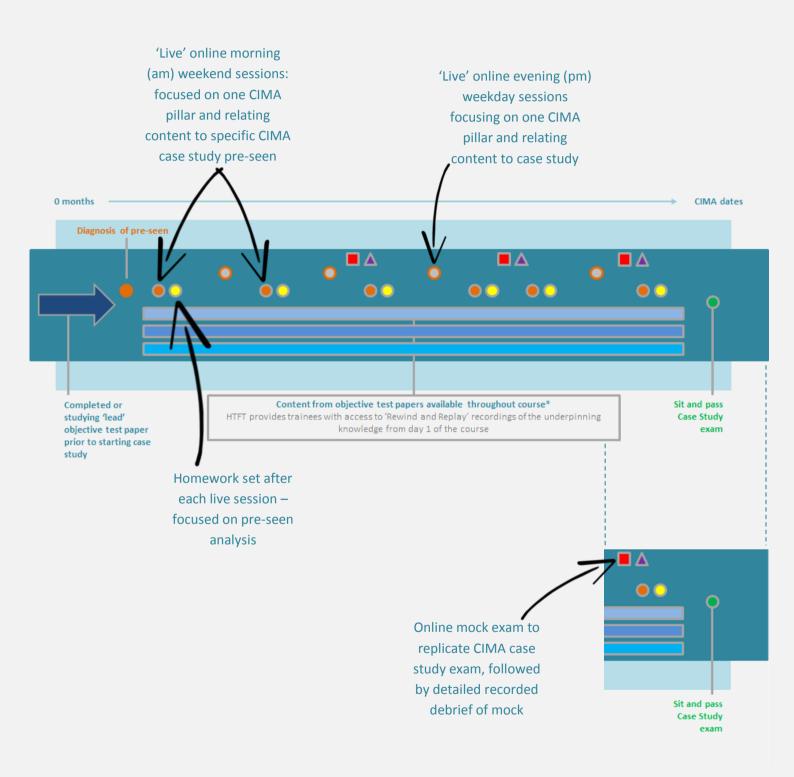

Access to our Online Learning Community, full syllabus recordings and HTFT's own study notes are standard across both packages, along with our Mock exams and the associated debriefs.

With our On-demand package you will gain access to the Rewind and Replay recordings of our weekend and evening sessions – providing you with the ability to re-watch them at a time and pace to suit you.

Our Ultimate Live package provides you with the opportunity to log in **live** to our highly interactive sessions. Our sessions have been designed to focus on CIMA pillars and relate them directly to the CIMA Case Study pre-seen.