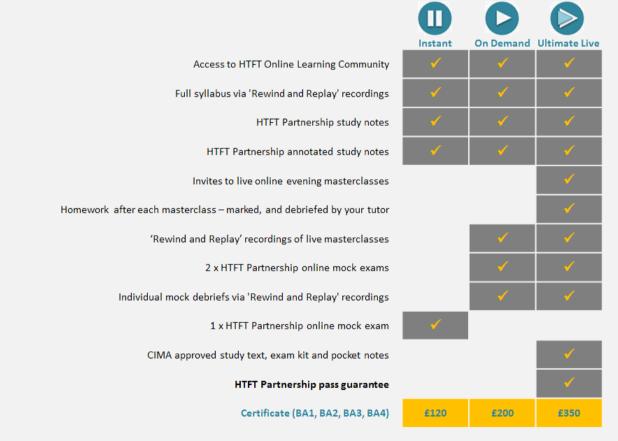

# **Certificate in Business Accounting packages**

We have created three distinct packages for CIMA Certificate in Business Accounting:

Everybody has a different learning style and our packages reflect this to give you greater choice in how you learn. Our CIMA Certificate packages for 2017 are:

Access to our Online Learning Community, full syllabus recordings and HTFT's own study notes are standard across all packages.

The addition of Mock exams, debriefs of these mocks and access to the Rewind and Replay recordings of our masterclasses take you to our **On-demand** package.

Our **Ultimate Live** package provides you with the opportunity to log in **live** to our highly interactive masterclasses. Our masterclasses have been designed to engage you in practice driven activities, working with your tutor to apply knowledge and gain feedback.

\* all prices are for one paper and are inclusive of VAT