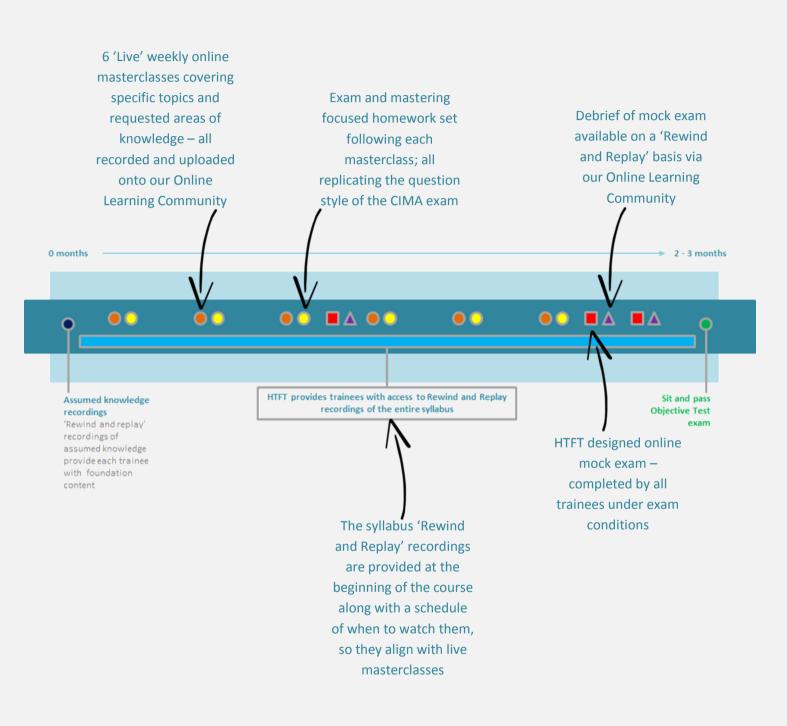

#### HTFT's approach to mastering

The new CIMA 2015 syllabus is a radical and brave change. Technology is fully embraced by the professional body with the end of the paper-based exam.

The 70% pass mark for the Objective Test papers means the traditional approach to study is no longer fit for purpose. Students will need to master the subjects. The Integrated Case Study is based on the three underpinning subjects – again the students need to have 'mastered' the syllabus.

A flipped classroom was introduced by the Khan Academy as a proven approach to mastering technical subjects.

Through our flipping classroom, our trainees access pre-recorded videos that they control (they can watch, rewind, pause and fast-forward as needed) prior to attending the masterclass sessions, where 'in-class' time is devoted to application of knowledge.

The value of our flipped classroom is both in allowing trainees to watch the recordings and learn at a time and pace that suit them, in addition to repurposing masterclass time into activities where trainees test their skills and apply their knowledge – delivering a full mastering of skills.