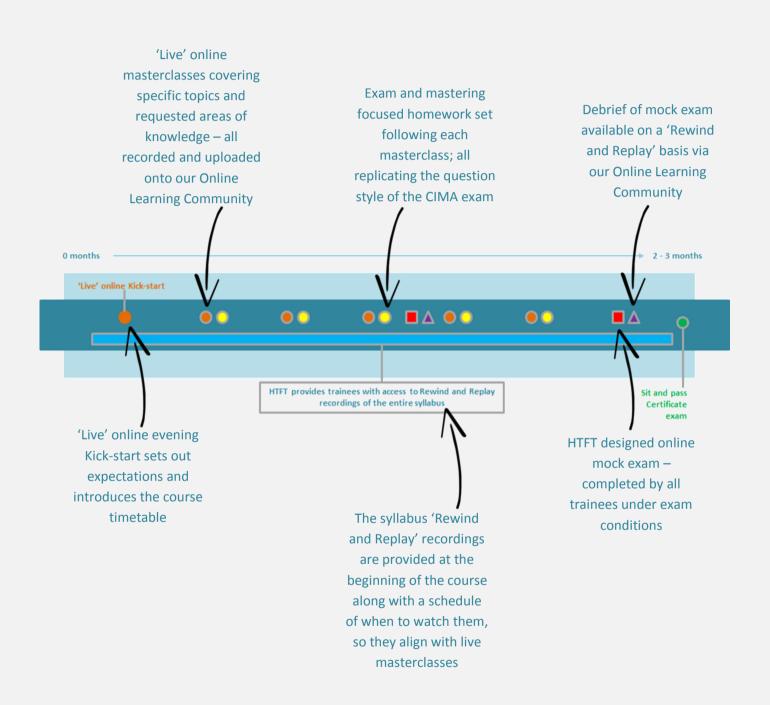

#### HTFT's approach to mastering

The new CIMA 2015 syllabus is a radical and brave change. Technology is fully embraced by the professional body with the end of the paper-based exam.

The 70% pass mark for the Objective Test papers means the traditional approach to study is no longer fit for purpose. Students will need to master the subjects. The Integrated Case Study is based on the three underpinning subjects – again the students need to have 'mastered' the syllabus.

A flipped classroom was introduced by the Khan Academy as a proven approach to mastering technical subjects.

Through our flipping classroom, our trainees access pre-recorded videos that they control (they can watch, rewind, pause and fast-forward as needed) prior to attending the masterclass sessions, where 'in-class' time is devoted to application of knowledge.

The value of our flipped classroom is both in allowing trainees to watch the recordings and learn at a time and pace that suit them, in addition to repurposing masterclass time into activities where trainees test their skills and apply their knowledge – delivering a full mastering of skills.