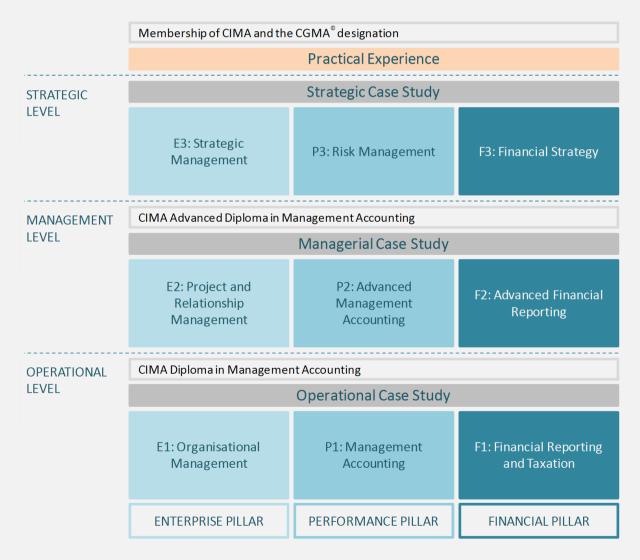

The CIMA qualification is split into two levels, the CIMA Certificate in Business Accounting and the CIMA Chartered Global Management Accounting Qualification.

- The CIMA Certificate in Business Accounting is an entry level qualification consisting of five subjects. You
  must complete the Certificate level exams (or be exempt) before you can study for the chartered
  qualification.
- The CIMA Chartered Global Management Accounting Qualification is built on three learning pillars across three levels. There are three Objective Test papers and one Integrated Case Study at each level (Operational, Management and Strategic).

The qualification has been revised with closer linking to the three learning pillars of the Professional Qualification – Enterprise, Performance and Financial. A fourth subject, Fundamentals of Ethics, Corporate Governance and Business Law underpins both the Certificate in Business Accounting and CIMA's entire Qualification Framework.

#### **CIMA Chartered Global Management Accountant**

The CIMA professional qualification comprises three pillars of domain knowledge divided into three levels of achievement. The syllabus and related assessment will ensure that CIMA qualified finance professional are competent in their accounting, finance and other skills, and confident in using them to add value to their employer.

To complete the CIMA qualification, and be able to use the Chartered Global Management Accountant (CGMA<sup>©</sup>) designation, trainees need to:

- Meet the entry requirement of the professional level qualification
- Study for and complete the relevant professional level assessment, culminating in the Strategic Case Study exam
- Complete three years of relevant practical experience

There are 9 Objective Test Papers (E, P and F at each level) and 3 Integrated Case Studies.

"The enthusiasm and energy of the HTFT team has been impressive and has generated very positive feedback from our trainees" – MH, HTFT client