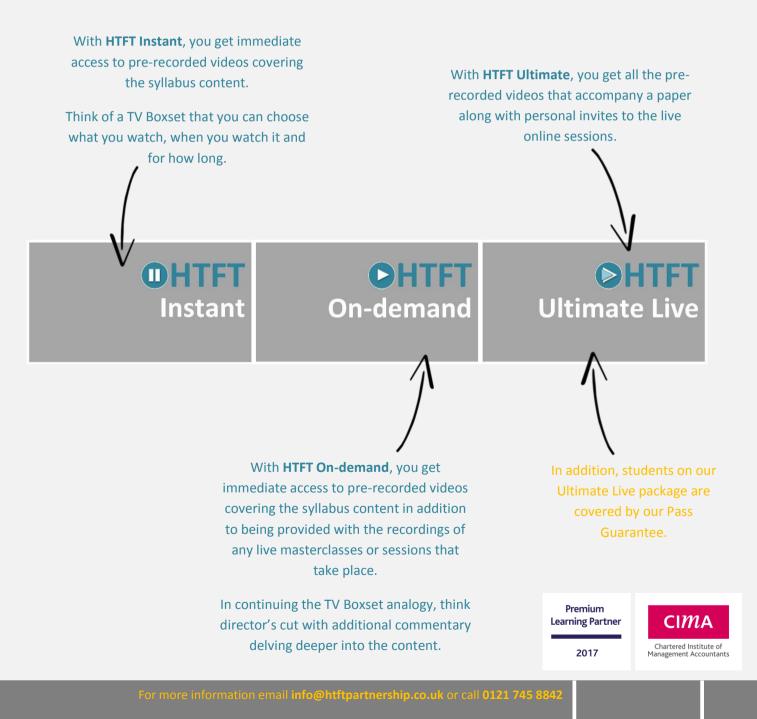

#### **HTFT's Packages for 2017**

We, at HTFT Partnership, are 100% committed to digital delivery.

We look to harness the power of the internet, and the multi device world, to create innovative content and delivery models that reflect how young people learn and puts learning and mastering first.

We are constantly innovating, adding new courses and teaching methods at every possible opportunity. This allows HTFT to be at the forefront of online learning, and coupled with our instant student feedback, ensures we blaze a trail in the delivery of professional accountancy training.

As such, our packages for 2017 are HTFT Instant; HTFT On-demand; and HTFT Ultimate Live: