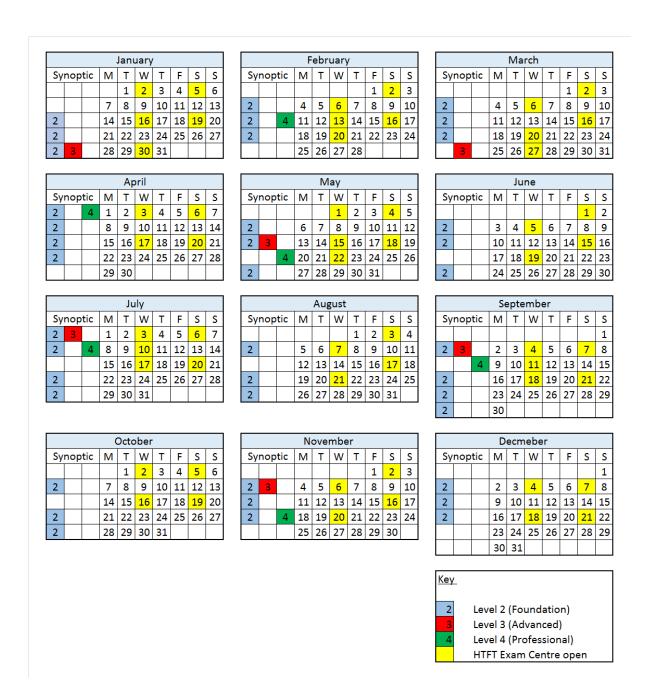

## **HTFT Partnership AAT Exam Timetable 2019**

All **Wednesday** exams start promptly at <u>6:30pm</u> and all **Saturday** exams start promptly at <u>09:00am</u>. Please make sure you arrive 15 minutes before the exam start time.

Below is our timetable showing the exam, but please book in early to avoid disappointment. If you have a synoptic assessment due, please check in advanced to make sure we are open for the synoptic windows (we are governed by AAT as to when these can be taken) as the Advanced and Professional levels have very few dates over the year that these can be taken. If we are not open (or full), then you would need to find an alternative venue.